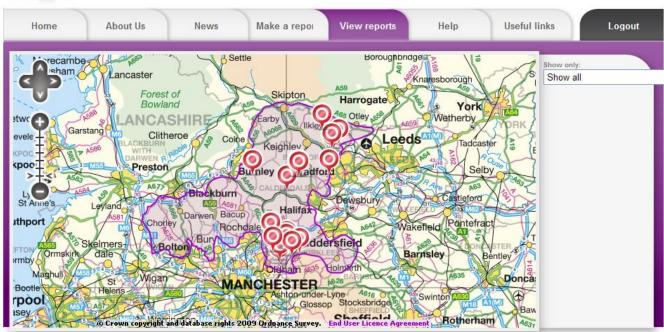

### Incident reports listed by date

| ID | Status | Reported date | Incident date | Incident Type | Description                 |
|----|--------|---------------|---------------|---------------|-----------------------------|
| 45 | Unread | 06.09.2010    | 09.01.2010    | Fly tipping   | Fly tipping on Shipley Glen |