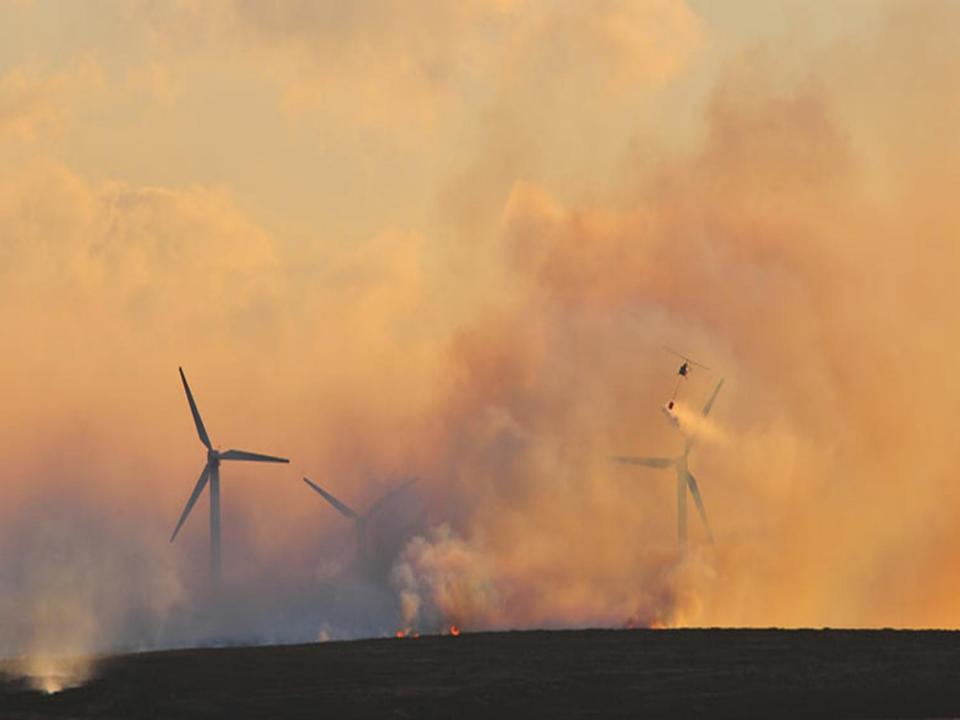

### Incident reports listed by date

| ID | Status | Reported date | Incident date | Incident Type | Description                 |
|----|--------|---------------|---------------|---------------|-----------------------------|
| 45 | Unread | 06.09.2010    | 09.01.2010    | Fly tipping   | Fly tipping on Shipley Glen |