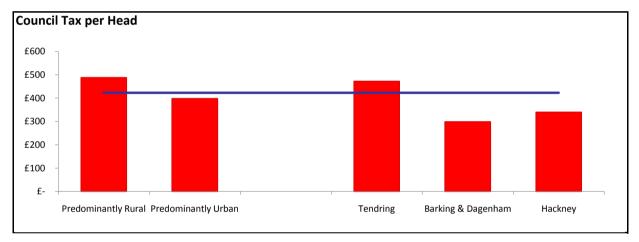

## Council Tax per Head Comparison

Predominantly Rural £ 488.12 Predominantly Urban £ 398.10 Average All England £ 423.09 Tendring £ 472.17 Barking & Dagenham £ 298.84 Hackney £ 339.97