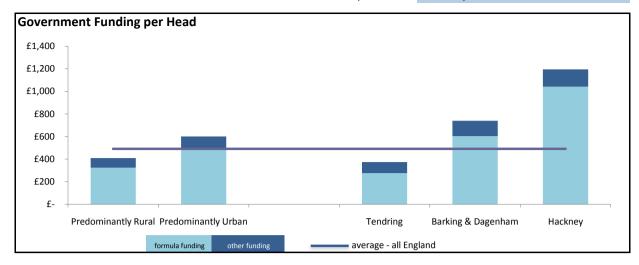

## Funding per Head Comparison

Predominantly Rural £ 324.41 £ 85.21
Predominantly Urban £ 486.96 £ 114.34
Average (All England) £ 390.49 £ 100.60

Tendring Barking & Dagenham Hackney Formula Other Grants
f 276.72 f 97.38
f 603.93 f 135.61
f 1,041.39 f 152.85