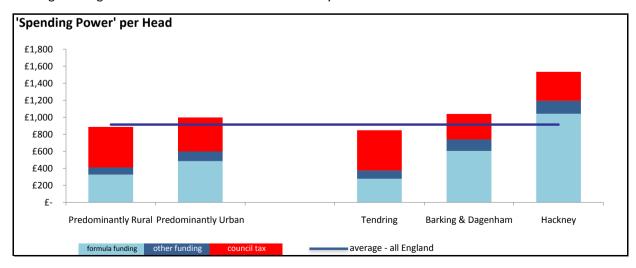

## 'Spending Power' per Head Comparison

Predominantly Rural £ 897.75
Predominantly Urban £ 999.40
Average All England £ 914.18

Tendring £ 846.27 Barking & Dagenham £ 1,038.38 Hackney £ 1,534.21