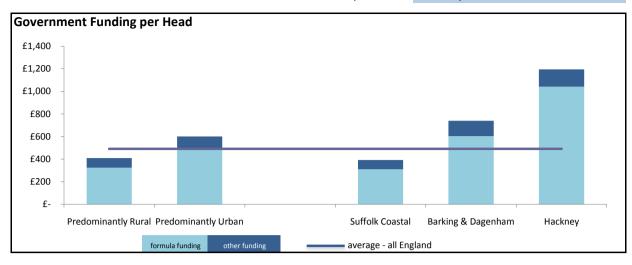

## Funding per Head Comparison

Predominantly Rural £ 324.41 £ 85.21
Predominantly Urban £ 486.96 £ 114.34
Average (All England) £ 390.49 £ 100.60

Suffolk Coastal Barking & Dagenham Hackney

Formula Other Grants
f 310.11 f 82.64
f 603.93 f 135.61
f 1,041.39 f 152.85