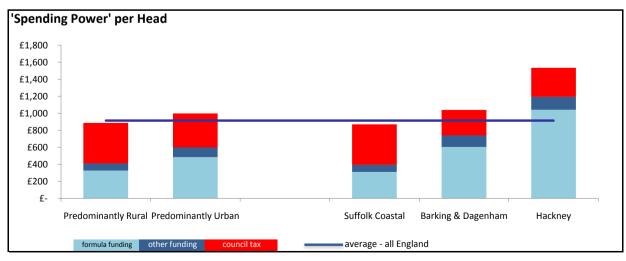

## 'Spending Power' per Head Comparison

Predominantly Rural £ 897.75 Predominantly Urban £ 999.40 Average All England £ 914.18 Suffolk Coastal £ 869.84
Barking & Dagenham £ 1,038.38
Hackney £ 1,534.21