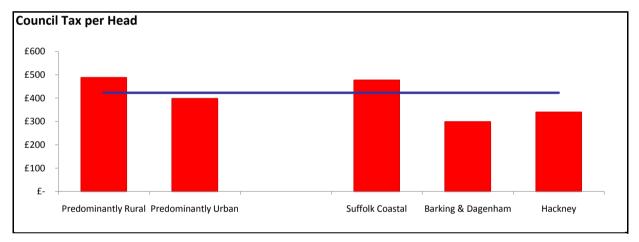

## Council Tax per Head Comparison

Predominantly Rural £ 488.12 Predominantly Urban £ 398.10 Average All England £ 423.09 Suffolk Coastal £ 477.10 Barking & Dagenham £ 298.84 Hackney £ 339.97