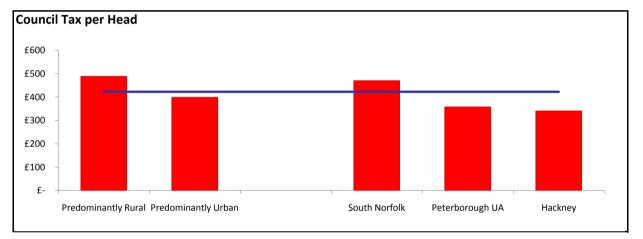

## Council Tax per Head Comparison

Predominantly Rural £ 488.12 Predominantly Urban £ 398.10 Average All England £ 423.09 South Norfolk £ 469.26 Peterborough UA £ 356.66 Hackney £ 339.97