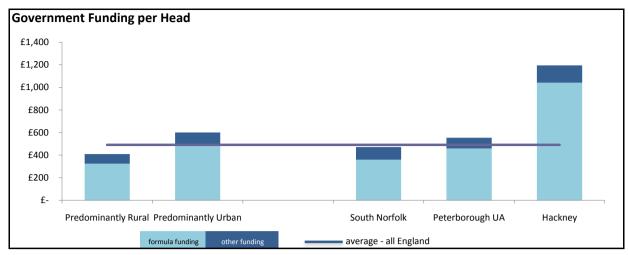

## Funding per Head Comparison

Predominantly Rural £ 324.41 £ 85.21
Predominantly Urban £ 486.96 £ 114.34
Average (All England) £ 390.49 £ 100.60

South Norfolk Peterborough UA Hackney Formula Other Grants
f 359.10 f 112.61
f 459.58 f 94.61
f 1,041.39 f 152.85