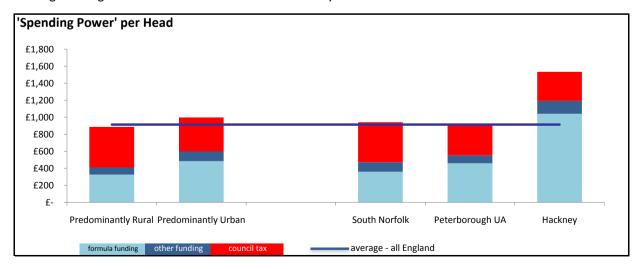

## 'Spending Power' per Head Comparison

Predominantly Rural £ 897.75 Predominantly Urban £ 999.40 Average All England £ 914.18 South Norfolk £ 940.97 Peterborough UA £ 910.85 Hackney £ 1,534.21