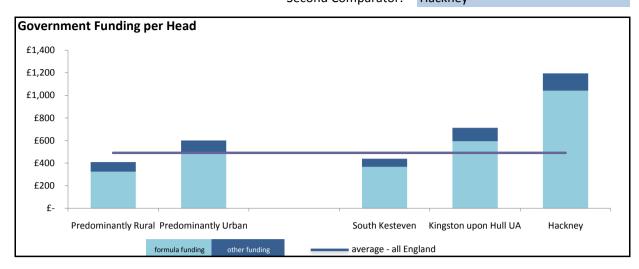

## Funding per Head Comparison

**Formula Other Grants** Predominantly Rural £ 324.41 £ 85.21 Predominantly Urban £ 486.96 £ 114.34 Average (All England) £ 390.49 £ 100.60

**Formula Other Grants** South Kesteven 366.46 Kingston upon Hull UA £ Hackney

£ 73.18 594.22 £ 118.95 £ 1,041.39 £ 152.85