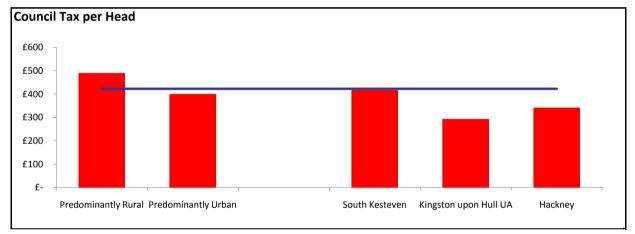

## Council Tax per Head Comparison

**Predominantly Rural** £ 488.12 Predominantly Urban £ 398.10 Average All England £ 423.09

South Kesteven £ 414.91 Kingston upon Hull UA £ 290.81 Hackney £ 339.97