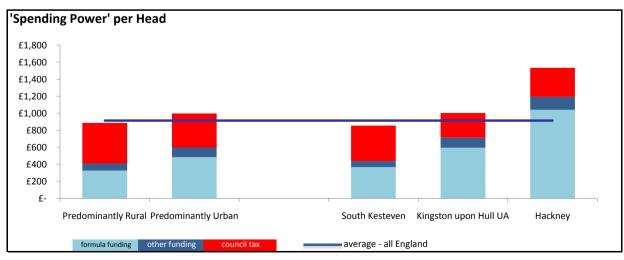

## 'Spending Power' per Head Comparison

**Predominantly Rural** £ 897.75 Predominantly Urban £ 999.40 Average All England £ 914.18 South Kesteven £ 854.54 Kingston upon Hull UA £ 1,003.98 Hackney £ 1,534.21