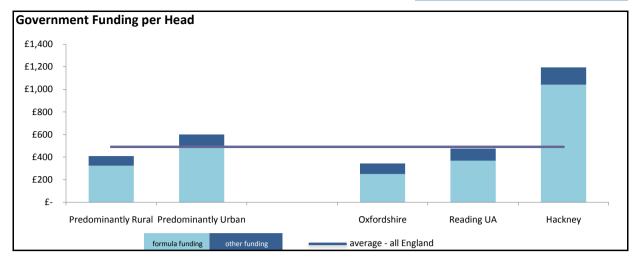

## Funding per Head Comparison

<u>Formula</u> **Other Grants** Predominantly Rural £ 324.41 £ 85.21 Predominantly Urban £ 486.96 £ 114.34 Average (All England) £ 390.49 £ 100.60

Oxfordshire Reading UA Hackney

**Formula Other Grants** 250.67 £ 93.36 367.80 £ 108.05 £ £ 1,041.39 £ 152.85