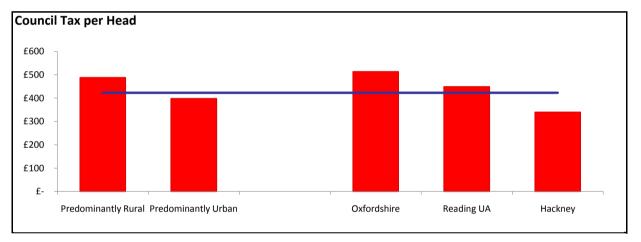

## Council Tax per Head Comparison

**Predominantly Rural** £ 488.12 Predominantly Urban £ 398.10 Average All England £ 423.09

Oxfordshire Reading UA Hackney

513.28 £ 449.10 £ 339.97

£

| pending Power' per Head                   |                      |            |         |
|-------------------------------------------|----------------------|------------|---------|
| £1,800 ¬                                  |                      |            |         |
| £1,600 -                                  |                      |            |         |
| £1,400 -                                  |                      |            |         |
| £1,200 -                                  |                      |            |         |
| £1,000 -                                  |                      |            |         |
| £800 -                                    |                      |            |         |
| £600 -                                    |                      |            |         |
| £400 -                                    |                      |            |         |
| £200 -                                    |                      |            |         |
| £-                                        | 1                    |            |         |
| Predominantly Rural Predominantly Urban   | Oxfordshire          | Reading UA | Hackney |
| formula funding other funding council tax | average - all Englar | nd         |         |