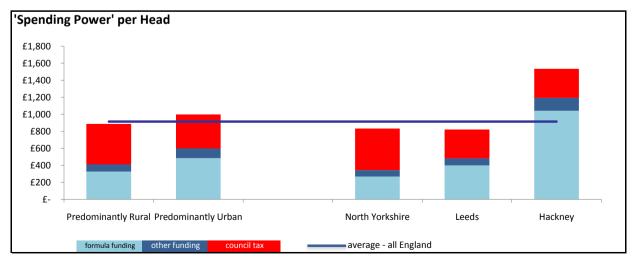

## 'Spending Power' per Head Comparison

Predominantly Rural £ 897.75 Predominantly Urban £ 999.40 Average All England £ 914.18 

 North Yorkshire
 £ 832.71

 Leeds
 £ 821.09

 Hackney
 £ 1,534.21