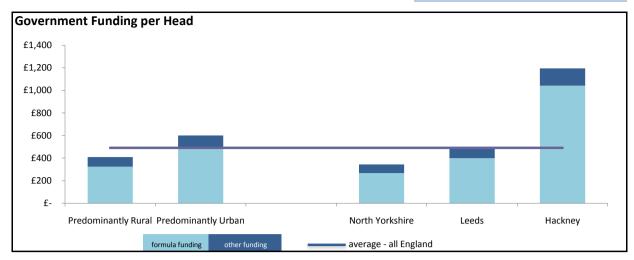

## Funding per Head Comparison

Predominantly Rural £ 324.41 £ 85.21
Predominantly Urban £ 486.96 £ 114.34
Average (All England) £ 390.49 £ 100.60

North Yorkshire Leeds Hackney Formula Other Grants f 267.40 f 76.55 f 399.98 f 81.80 f 1,041.39 f 152.85