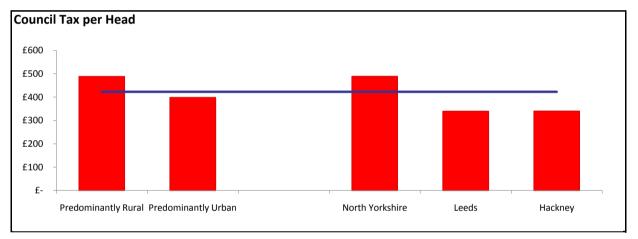

## Council Tax per Head Comparison

Predominantly Rural £ 488.12 Predominantly Urban £ 398.10 Average All England £ 423.09 
 North Yorkshire
 £
 488.76

 Leeds
 £
 339.32

 Hackney
 £
 339.97