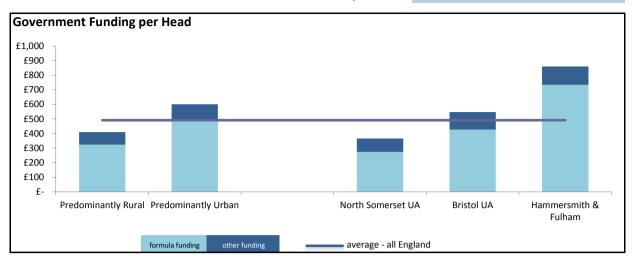

## Funding per Head Comparison

Predominantly Rural £ 324.41 £ 85.21
Predominantly Urban £ 486.96 £ 114.34
Average (All England) £ 390.49 £ 100.60

 Formula
 Other Grants

 North Somerset UA
 £
 273.57
 £
 91.86

 Bristol UA
 £
 427.71
 £
 119.30

 Hammersmith & Fulham
 £
 733.71
 £
 126.93