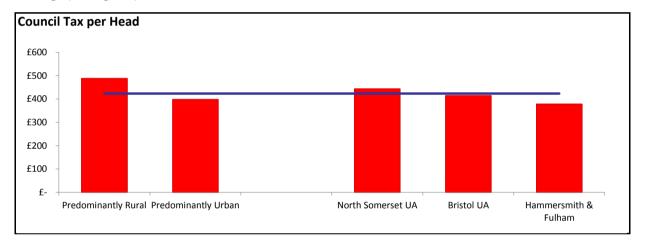

## Council Tax per Head Comparison

Predominantly Rural £ 488.12 Predominantly Urban £ 398.10 Average All England £ 423.09 North Somerset UA £ 443.38 Bristol UA £ 414.20 Hammersmith & Fulhaı £ 378.15