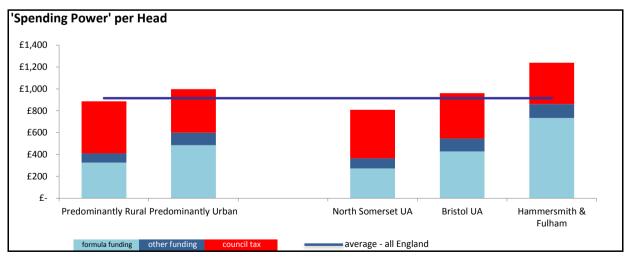

## 'Spending Power' per Head Comparison

Predominantly Rural £ 897.75 Predominantly Urban £ 999.40 Average All England £ 914.18 North Somerset UA £ 808.81 Bristol UA £ 961.21 Hammersmith & Fulhai £ 1,238.79