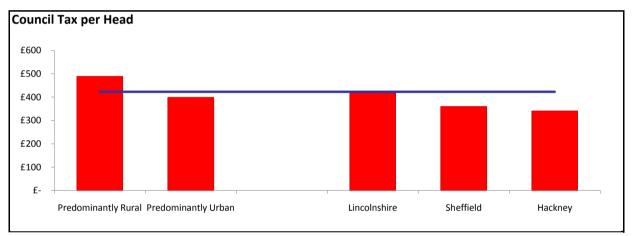

## Council Tax per Head Comparison

Predominantly Rural £ 488.12 Predominantly Urban £ 398.10 Average All England £ 423.09 