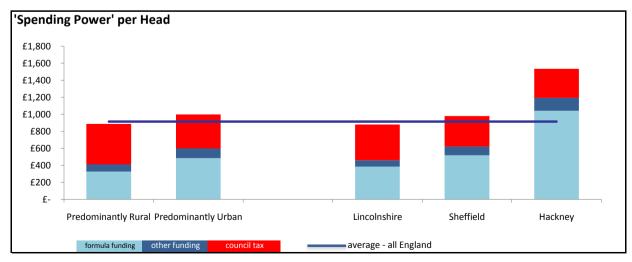

## 'Spending Power' per Head Comparison

Predominantly Rural £ 897.75
Predominantly Urban £ 999.40
Average All England £ 914.18

Lincolnshire£879.46Sheffield£979.28Hackney£1,534.21