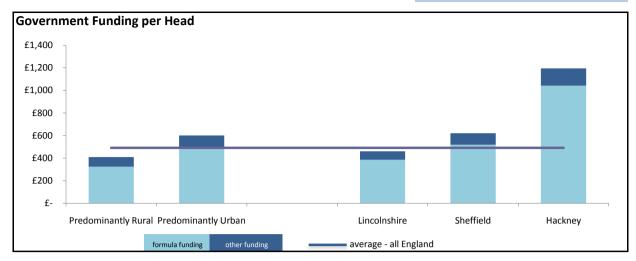

## Funding per Head Comparison

Predominantly Rural £ 324.41 £ 85.21
Predominantly Urban £ 486.96 £ 114.34
Average (All England) £ 390.49 £ 100.60

Lincolnshire Sheffield Hackney Formula Other Grants
f 385.09 f 74.69
f 518.62 f 101.77
f 1,041.39 f 152.85