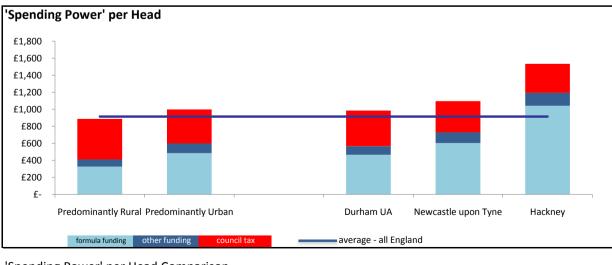

.

'Spending Power' per Head Comparison Predominantly Rural £ 897.75

|                     | 2 00/1/0 |
|---------------------|----------|
| Predominantly Urban | £ 999.40 |
| Average All England | £ 914.18 |

| Durham UA           | £   | 984.03   |
|---------------------|-----|----------|
| Newcastle upon Tyne | £ 1 | L,095.48 |
| Hackney             | £ 1 | L,534.21 |