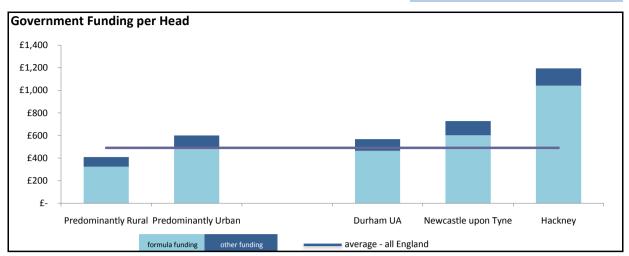

## Funding per Head Comparison

.. \_

. . . .

|                       | <u>Formula</u> | Other Grants |        |                     | <u>Formula</u> |         | Other Grants |  |
|-----------------------|----------------|--------------|--------|---------------------|----------------|---------|--------------|--|
| Predominantly Rural   | £ 324.41       | £            | 85.21  | Durham UA           | £              | 464.96  | £ 102.69     |  |
| Predominantly Urban   | £ 486.96       | £            | 114.34 | Newcastle upon Tyne | £              | 602.71  | £ 125.60     |  |
| Average (All England) | £ 390.49       | £            | 100.60 | Hackney             | £ 1            | ,041.39 | £ 152.85     |  |
|                       |                |              |        |                     |                |         |              |  |