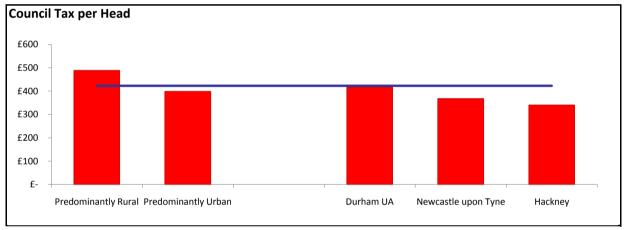

| <u>comparison</u> |                      |                              |                                                |
|-------------------|----------------------|------------------------------|------------------------------------------------|
| £ 488.12          | Durham UA            | £                            | 416.38                                         |
| £ 398.10          | Newcastle upon Tyne  | £                            | 367.17                                         |
| £ 423.09          | Hackney              | £                            | 339.97                                         |
|                   | £ 488.12<br>£ 398.10 | £ 398.10 Newcastle upon Tyne | £ 488.12Durham UA££ 398.10Newcastle upon Tyne£ |