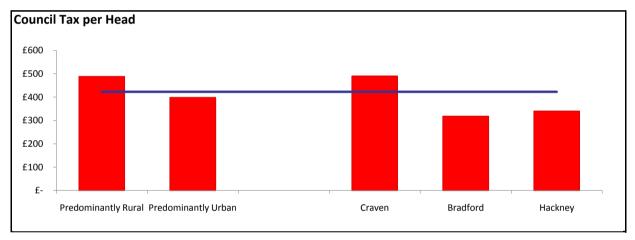

## Council Tax per Head Comparison

Predominantly Rural £ 488.12 Predominantly Urban £ 398.10 Average All England £ 423.09 

 Craven
 £
 490.19

 Bradford
 £
 317.65

 Hackney
 £
 339.97