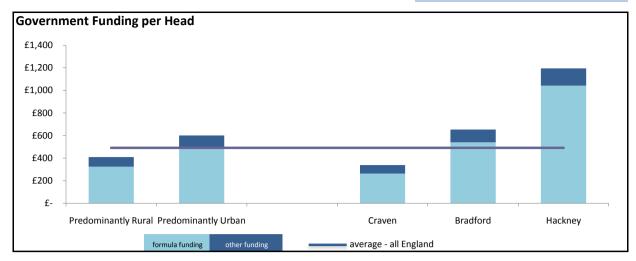

## Funding per Head Comparison

Predominantly Rural £ 324.41 £ 85.21
Predominantly Urban £ 486.96 £ 114.34
Average (All England) £ 390.49 £ 100.60

Craven Bradford Hackney Formula Other Grants
f 262.94 f 75.87
f 540.39 f 113.12
f 1,041.39 f 152.85