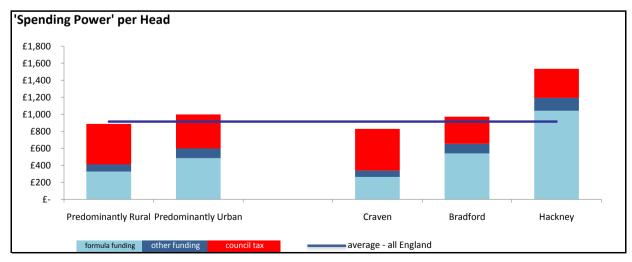

## 'Spending Power' per Head Comparison

Predominantly Rural £ 897.75
Predominantly Urban £ 999.40
Average All England £ 914.18

 Craven
 £
 829.00

 Bradford
 £
 971.16

 Hackney
 £
 1,534.21