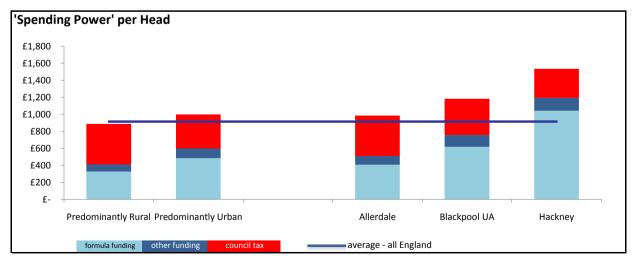

## 'Spending Power' per Head Comparison

Predominantly Rural £ 897.75
Predominantly Urban £ 999.40
Average All England £ 914.18

Allerdale £ 985.34
Blackpool UA £ 1,182.24
Hackney £ 1,534.21