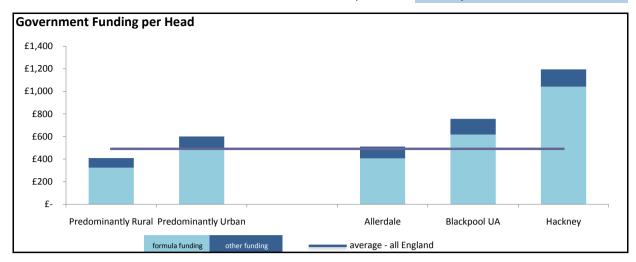

## Funding per Head Comparison

Predominantly Rural £ 324.41 £ 85.21
Predominantly Urban £ 486.96 £ 114.34
Average (All England) £ 390.49 £ 100.60

Allerdale Blackpool UA Hackney Formula Other Grants
f 407.19 f 103.83
f 617.26 f 139.74
f 1,041.39 f 152.85