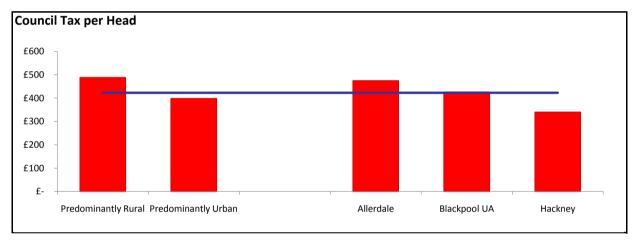

## Council Tax per Head Comparison

Predominantly Rural £ 488.12 Predominantly Urban £ 398.10 Average All England £ 423.09 Allerdale £ 474.32 Blackpool UA £ 425.24 Hackney £ 339.97