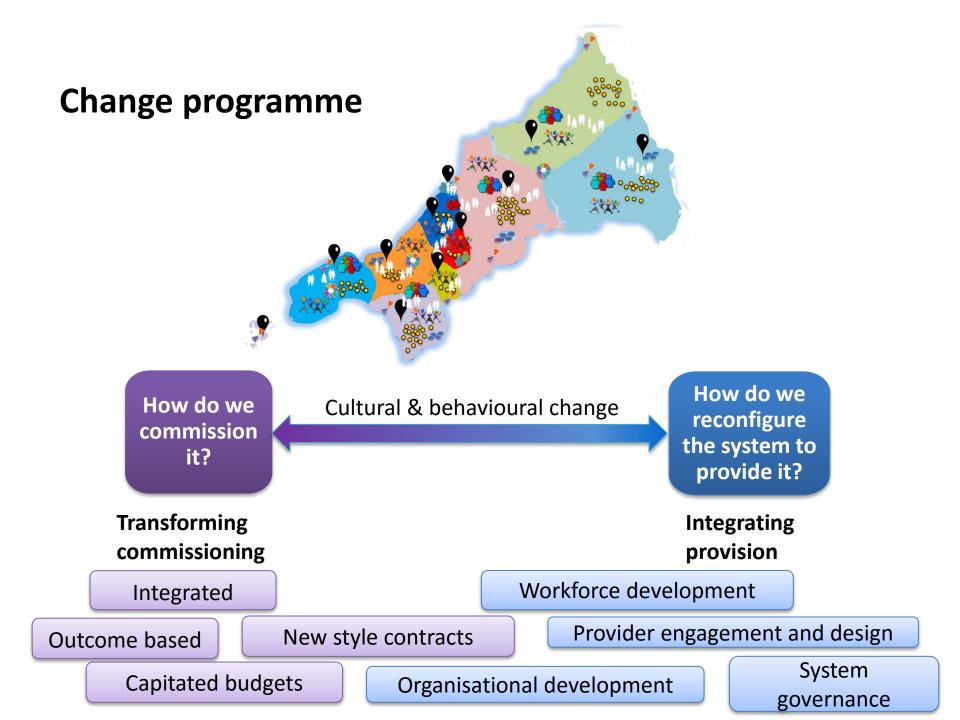

NG BLOCKS**



Conversation and goal setting







Community support and network development



Specialist support



Care coordination by integrated team

#### **CULTURAL CHANGE ELEMENTS**



Local people
Local conversation



Strong GP buy-in



**Practitioner co-design** 



Information sharing



**Building trust and relationships** 



"What I like about GURU is that it provides immediate access to patient records and is intuitive and very simple to learn"

"If it is right for the patient, right for the clinician, financially sustainable – then it cannot be wrong"



"It is saving us time
that can be better
spent treating
someone and it's often
the sickest patients
who benefit the most"





WINNER

Best use of IT to support clinical treatment and care



#### **Potential scope**





#### **Our enablers**

A single source of improvement funding

Remove barriers to information sharing

Greater local control over the wider determinants of health and wellbeing

Local ownership of the local estate

Have measures of success that incentivise transformation across the system

A single budget with a 5 year settlement that recognises a transition period that has to be funded

Encourage multidisciplinary professional development/ qualifications

A single performance framework designed by local people reflecting local needs

# Benefits and next steps

- Triple Aim (IHI)
- Improved Health and Wellbeing √
- Improved Experience of Care and Support √
- Reduced cost of Care and Support √

- Next steps
- From edge to mainstream
- Cultural/relationships
- Long term evaluation
- Wider